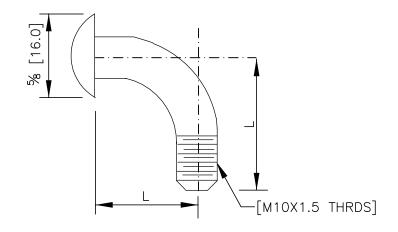

## **SPECIFICATIONS**

Corner bolts shall have [M10x1.5] threads as defined in ANSI B1.13M for Class 6g threads. Zinc-coated hook bolt material shall conform to ASTM F568 for Class 4.6 bolts (tensile strength 400 MPa and yield strength of 240 MPa). The end of the hood bolt shall be marked with the symbol "4.6". The corner bolt shall conform to the dimensions and tolerances given in IFI 524 for round bend hook bolts.

Zinc-coated nuts shall be manufactured according to the dimensions and tolerances in ANSI B18.2.4M for metric Style 1 hex nuts (shown in drawing). Corrosion resistant nuts shall be manufactured according to the dimensions and tolerances in ANSI B18.2.4.6M (not shown in drawing). Threads shall be M10x1.5 Class 6H as defined in ANSI B1.13M. Zinc-coated nuts shall conform to the requirements of AASHTO M291M (ASTM A563M) for Class 5 nuts.