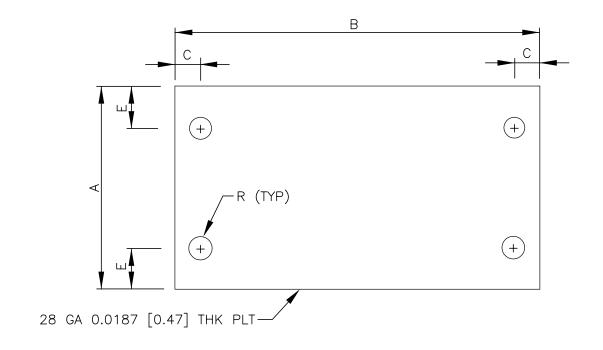

| DESIGNATOR | А                                     | В         | С                                  | Е          | R                  |
|------------|---------------------------------------|-----------|------------------------------------|------------|--------------------|
| FPS01      | 3 <sup>15</sup> / <sub>16</sub> [100] | 7 [180]   | <sup>12</sup> / <sub>16</sub> [20] | 1 [25]     | 1/4 [7]            |
| FPS02      | 4 [102]                               | 10 [250]  | <sup>12</sup> / <sub>16</sub> [20] | 1 [26]     | ⅓ <sub>6</sub> [9] |
| FPS03      | 6½ [166]                              | 12½ [320] | 14/16 [22]                         | 15/16 [43] | 7/6 [11]           |
| FPS04      | 7 <sup>15</sup> / <sub>16</sub> [202] | 15½ [400] | 1¼ [32]                            | 11% [41]   | ½ [14]             |
| FPS05      | 10 [254]                              | 18 [450]  | 11/4 [32]                          | 21/16 [52] | ½ [14]             |
| FPS06      | 4¾ [120]                              | 12 [310]  | <sup>12</sup> / <sub>16</sub> [20] | 11/16 [28] | ⅓ <sub>6</sub> [9] |

## RECTANGULAR KEEPER PLATE

| FPS01- | -06 |
|--------|-----|
|--------|-----|

| SHEET NO. | DATE: |
|-----------|-------|
| 1 OF 2    | 2006  |

| SPECIFICATION                                     |                                     |                                                                                                                                                                                                                                                                                                  |  |  |
|---------------------------------------------------|-------------------------------------|--------------------------------------------------------------------------------------------------------------------------------------------------------------------------------------------------------------------------------------------------------------------------------------------------|--|--|
| AASHTO M183N plate shall be zinc shown or implied | (ASTM A3) coated accordare intended | er plates shall be manufactured from 0.4-mm thick (28 gauge) 6M) sheet steel. After all cutting and punching is complete, the keeper ding to AASHTO M111 (ASTM A123). Dimensional tolerances not to be those consistent with the proper functioning of the part, cepted manufacturing practices. |  |  |
| INTENDED USE                                      |                                     |                                                                                                                                                                                                                                                                                                  |  |  |
| systems. The kee slipbase bolts from              | per plate is in<br>moving from      | ates are a component of the uni-directional slipbase sign support stalled between the two slipbase plates and is intended to keep the method that the root of slipbase slots during normal operations. During an analysis the keeper plate releasing the sign post from the base.                |  |  |
|                                                   |                                     |                                                                                                                                                                                                                                                                                                  |  |  |
|                                                   |                                     |                                                                                                                                                                                                                                                                                                  |  |  |
|                                                   |                                     |                                                                                                                                                                                                                                                                                                  |  |  |
|                                                   |                                     |                                                                                                                                                                                                                                                                                                  |  |  |
|                                                   |                                     |                                                                                                                                                                                                                                                                                                  |  |  |
|                                                   |                                     |                                                                                                                                                                                                                                                                                                  |  |  |
| RECTANGULAR KEEPER PLATE                          |                                     |                                                                                                                                                                                                                                                                                                  |  |  |
| FPS01-06                                          |                                     |                                                                                                                                                                                                                                                                                                  |  |  |
| SHEET NO.                                         | DATE                                |                                                                                                                                                                                                                                                                                                  |  |  |