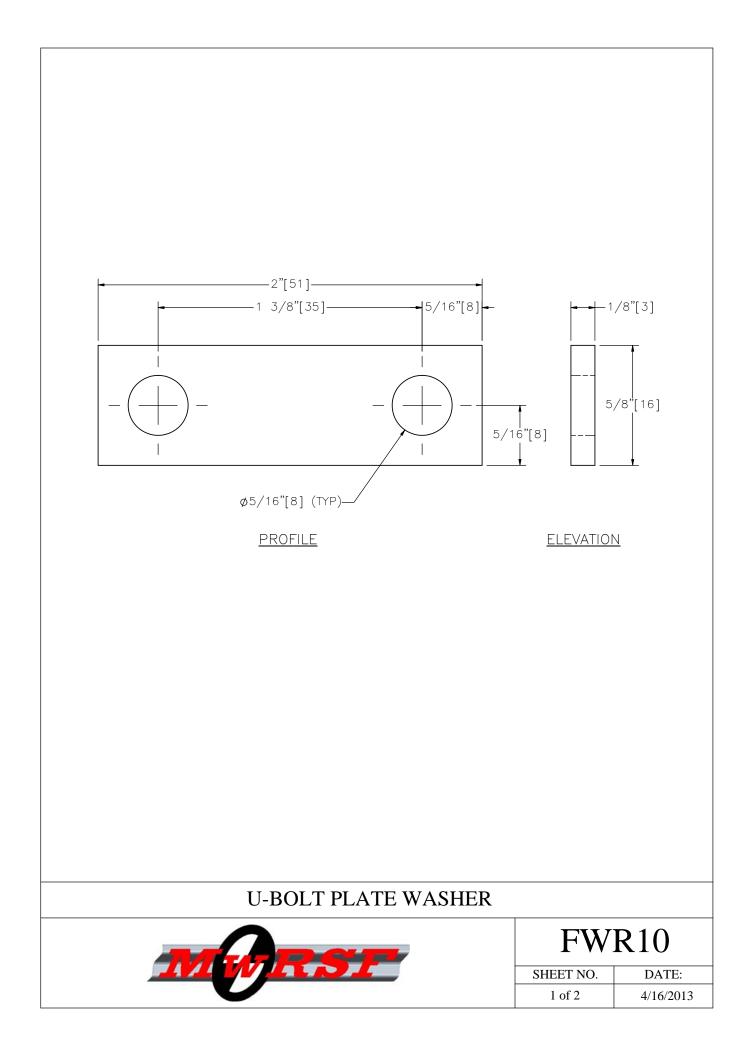

## **SPECIFICATIONS**

The U-Bolt Plate Washer shall be made from ASTM A36 or ASTM A36M plate steel with zinc-coating conforming to AASHTO M111 (ASTM A123).

Dimensional tolerances not shown or implied are intended to be those consistent with the proper functioning of the part, including its appearance and accepted manufacturing practices.

## **INTENDED USE**

This plate washer is used with U-Bolts (FBU01) in the thrie-beam bullnose end terminals SET03a-b.