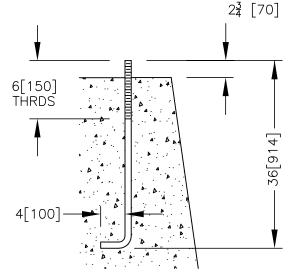

4-1[25]-8NC GALV STL ANCHOR BOLTS
AASHTO M314-90 GRADE 55
10[250] THREADED END GALV PER ASTM A153
4-1[25]-8NC GALV STL HEX NUTS
4-1[25] GALV STL LOCKWASHERS
4-1[25] GALV STL FLATWASHERS