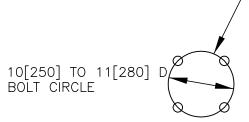

4-1[25]-8NC GALV STL ANCHOR BOLTS
AASHTO M314-90 GRADE 55
10[250] THREADED END GALV PER ASTM A153
4-1[25]-8NC GALV STL HEX NUTS
4-1[25] GALV STL LOCKWASHERS
4-1[25] GALV STL FLATWASHERS