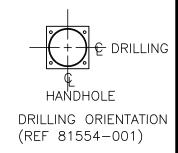

4-1[25]-8NC GALV STL ANCHOR BOLTS
AASHTO M314-90 GRADE 55
10[250] THREADED END GALV PER ASTM A153
4-1[25]-8NC GALV STL HEX NUTS
4-1[25] GALV STL LOCKWASHERS
4-1[25] GALV STL FLATWASHERS





## HAPCO 4-BOLT SHOE BASE FOR LUMINAIRE

# hapco

Abingdon, Va.

LBH01

| SHEET NO. | DATE: |
|-----------|-------|
| 1 OF 2    | 2010  |

#### **SPECIFICATIONS**

Dimensional tolerances not shown or implied are intended to be those consistent with the proper functioning of the part, including its appearance and accepted manufacturing practices.

#### **INTENDED USE**

For use with pole component(s) LPA01.

### HAPCO 4-BOLT SHOE BASE FOR LUMINAIRE

| LBH01     |      |  |  |
|-----------|------|--|--|
| SHEET NO. | DATE |  |  |
| 2 of 2    | 2010 |  |  |