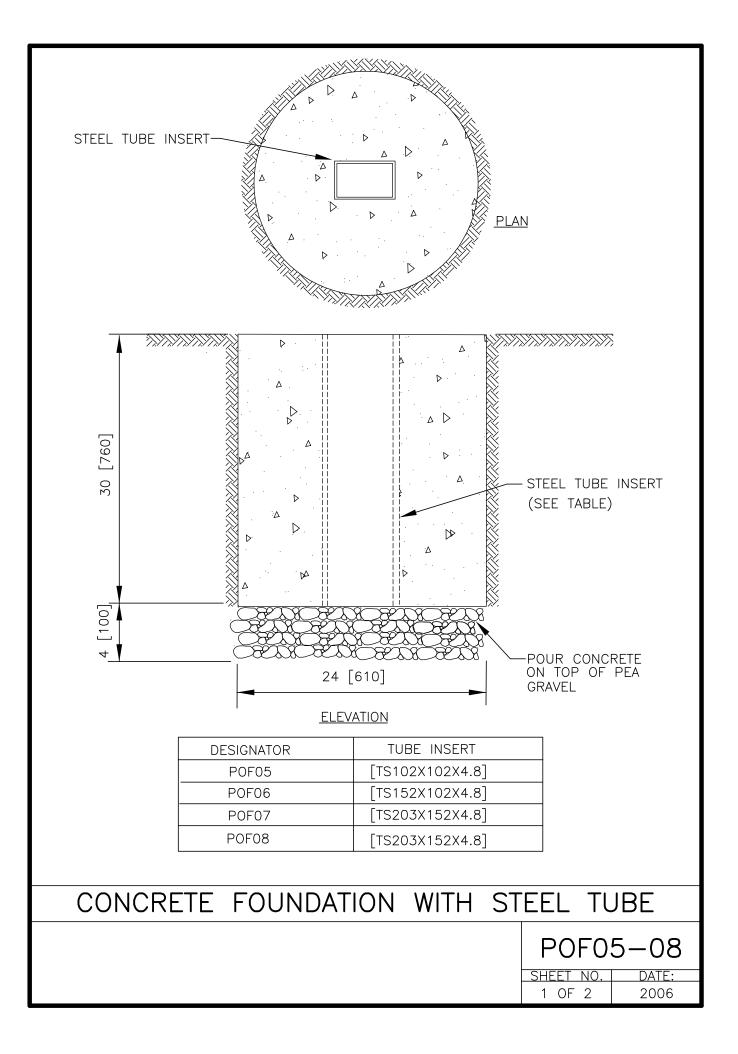

## **SPECIFICATIONS**

The concrete foundation with steel tube insert shall be assembled on-site by inserting a steel tube in the desired position inside a circular form and pouring 20 MPa concrete between the form and the outside of the steel tube. The 20 MPa concrete shall include a cement that conforms to AASTHO M85 Type 11. The foundation need not be reinforced. Structural tubing shall conform to ASTM A500B and shall be zinc coated according to AASHTO M111 (ASTM A123).

## **INTENDED USE**

The concrete foundation with steel tube insert is used with the rectangular wood post in concrete small sign support system. POF05 foundations are used with rectangular wood posts with nominal dimensions 89 by 89 mm; POF06 foundations are used with wood posts with nominal dimensions of 89 by 140 mm; POF07 foundations are used with wood posts with dimensions of 140 by 140 mm; and POF08 foundations are used with rectangular wood posts with dimensions of 184 by 140 mm.