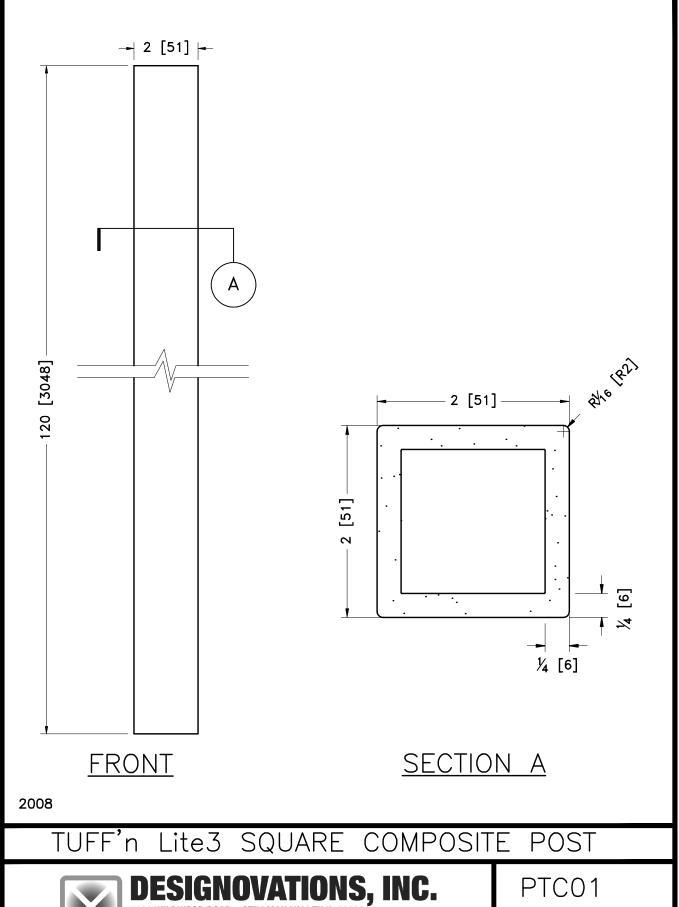

## **SPECIFICATIONS**

TUFF'n Lite 3 composite sign posts are made from fiberglass reinforced plastic using the pultrusion process.

#### **COMPONENTS**

TUFF'n Lite 3 composite sign post