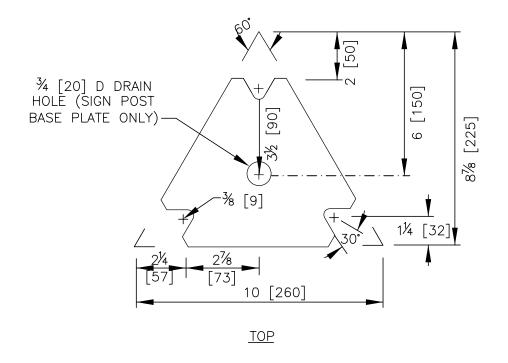

#### **SPECIFICATION**

The omni-directional slipbase sign and base post assemblies consist of a slipbase base plate welded to a steel pipe base post and a slipbase plate welded to a steel pipe sign post. The standard structural steel pipe sections shall conform to ASTM A53. Base plates shall be manufactured from AASHTO M183M (ASTM A36M) 16-mm thick steel plate. All welding shall conform to ANSI/AASHTO/AWS D1.5. After all welding is complete the baseplate/base-post assembly shall be zinc coated according to AASHTO M111 (ASTM A123).

| Designator | Area $(10^3 \text{ mm}^2)$ | $I_{\rm x} (10^6 \rm mm^4)$ | $I_{y} (10^{6} \text{mm}^{4})$ | $S_x (10^3 \text{mm}^4)$ | $S_{y} (10^{3} \text{mm}^{4})$ |
|------------|----------------------------|-----------------------------|--------------------------------|--------------------------|--------------------------------|
| PTF05a-b   | 1.7                        | 2.0                         | 2.0                            | 39.2                     | 39.2                           |