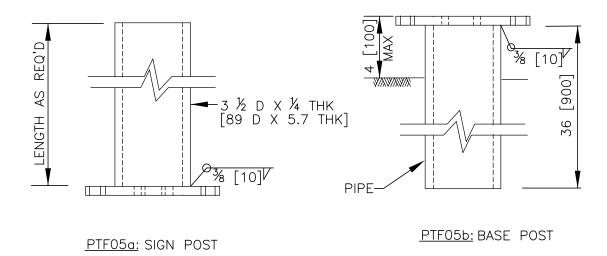

#### **SPECIFICATION**

The omni-directional slipbase sign and base post assemblies consist of a slipbase base plate welded to a steel pipe base post and a slipbase plate welded to a steel pipe sign post. The standard structural steel pipe sections shall conform to ASTM A53. Base plates shall be manufactured from AASHTO M183M (ASTM A36M) 16-mm thick steel plate. All welding shall conform to ANSI/AASHTO/AWS D1.5. After all welding is complete the baseplate/base-post assembly shall be zinc coated according to AASHTO M111 (ASTM A123).

| Designator | Area $(10^3 \text{ mm}^2)$ | $I_{\rm x} (10^6 \rm mm^4)$ | $I_{y} (10^{6} \text{mm}^{4})$ | $S_x (10^3 \text{mm}^4)$ | $S_{y} (10^{3} \text{mm}^{4})$ |
|------------|----------------------------|-----------------------------|--------------------------------|--------------------------|--------------------------------|
| PTF05a-b   | 1.7                        | 2.0                         | 2.0                            | 39.2                     | 39.2                           |