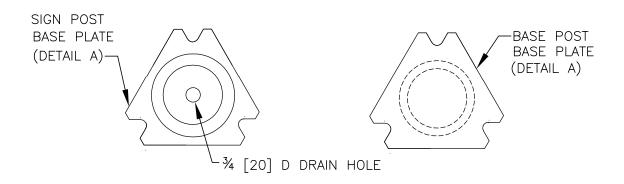

### **OMNI-DIRECTIONAL SLIP BASE & SIGN POST**

| PTF0      | 5a-b |
|-----------|------|
| SHEET NO. | DATE |
| 2 of 4    |      |

**ELEVATION** 

**DETAIL A:** SLIPBASE PLATE