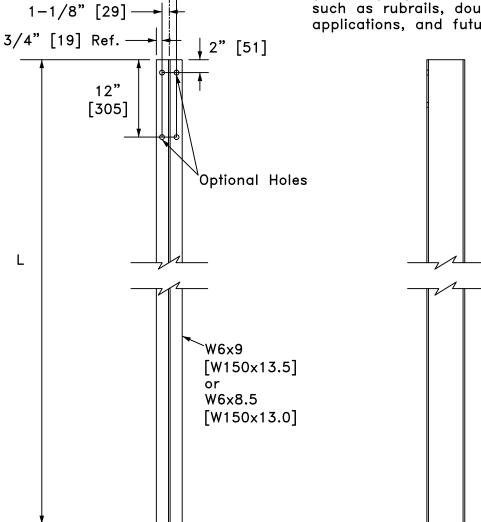

PLAN VIEW

1-1/8" [29]-

| Designator | Length, L  |
|------------|------------|
| PWE01a     | 72" [1829] |
| PWE02a     | 78" [1981] |

### **NOTES:**

- 1. All holes shown are 3/4" [19] or 13/16" [21] diameter.
- 2. Additional holes may be specified by governing agencies to accommodate items such as rubrails, double—sided applications, and future overlays.

FRONT/TRAFFIC-SIDE ELEVATION VIEW

SIDE VIEW

Dimensions of the guardrail posts cross-section shall conform to W6x9 [W150x13.5] or W6x8.5 [W150x13.0] wide-flange section in accordance with ASTM A6/A6M.

After the section is cut-to-length and all holes are drilled or punched, each guardrail post shall be zinc-coated (hot-dip galvanized) in accordance with AASHTO M 111 (ASTM A123) unless corrosion-resistant steel is used. Where corrosion-resistant steel is used, the portion of the post to be embedded in soil shall be zinc-coated (hot-dip galvanized) in accordance with AASHTO M 111 (ASTM A123) and the portion above the soil shall not be coated, painted, or otherwise treated.