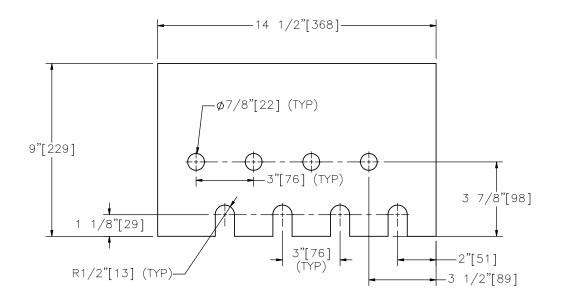

Cable anchor soil plate and anchor post base plate shall be manufactured from steel plate conforming to AASHTO M270M (ASTM A709M) Grade 250 steel or ASTM A36/A36M steel and welded to the cable anchor post.

## WIDE-FLANGE ANCHOR BASE POST

| PWE10     |           |
|-----------|-----------|
| SHEET NO. | DATE:     |
| 3 of 4    | 8/14/2012 |

ANCHOR POST BASE PLATE