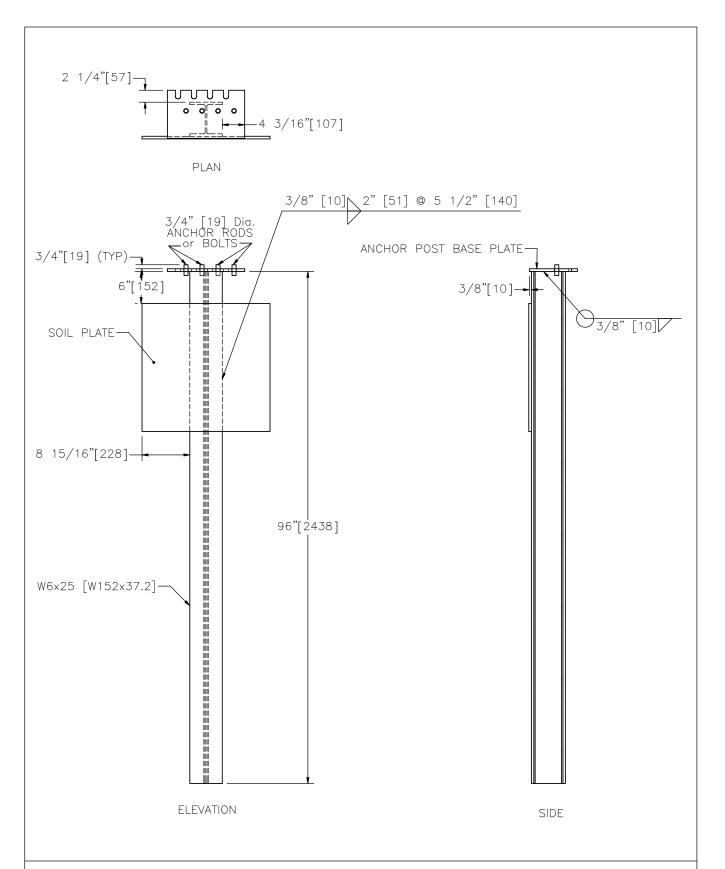

#### **SPECIFICATIONS**

Cable anchor post shall be manufactured using AASHTO M270M (ASTM A709M) Grade 250 steel or ASTM A36/A36M steel unless weathering steel is required, in which case the post shall be manufactured from AASHTO M270M (ASTM A709M) Grade 50W steel. The dimensions of the cross-section shall conform to W6x25 [W152x37.2] section as defined in AASHTO M160M (ASTM A6M).

Cable anchor soil plate and anchor post base plate shall be manufactured from steel plate conforming to AASHTO M270M (ASTM A709M) Grade 250 steel or ASTM A36/A36M steel and welded to the cable anchor post.

Anchor rods shall conform to AASHTO 314 Grade 36 or AASHTO 314 Grade 55 steel and are welded in place from beneath with a 1/4" [6] minimum fillet all-around.

After the post is cut and the assembly is welded, the component should be zinc-coated according to AASHTO M111 (ASTM A123) except when corrosion resistant steel is required.

Dimensional tolerances not shown or implied are intended to be those consistent with the proper functioning of the part, including its appearance and accepted manufacturing practices.