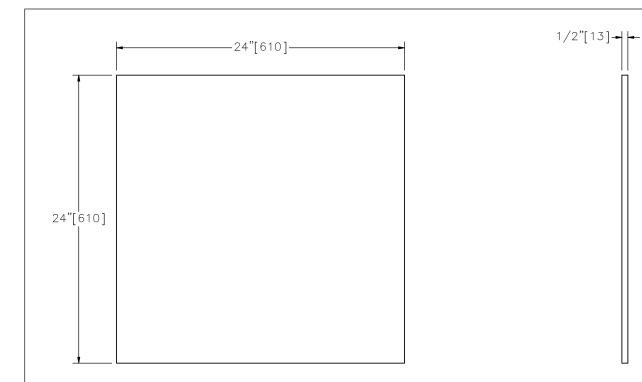

Cable anchor soil plate and anchor post base plate shall be manufactured from steel plate conforming to AASHTO M270M (ASTM A709M) Grade 250 steel or ASTM A36/A36M steel and welded to the cable anchor post.

# PWE10

| SHEET NO. | DATE:     |
|-----------|-----------|
| 2 of 4    | 8/14/2012 |

SOIL PLATE