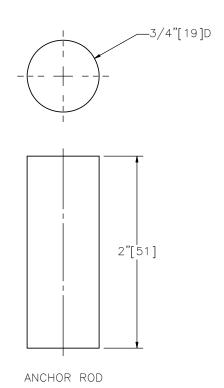

Anchor rods shall conform to AASHTO 314 Grade 36 or AASHTO 314 Grade 55 steel and are welded in place from beneath with a 1/4" [6] minimum fillet all-around.

After the post is cut and the assembly is welded, the component should be zinc-coated according to AASHTO M111 (ASTM A123) except when corrosion resistant steel is required.