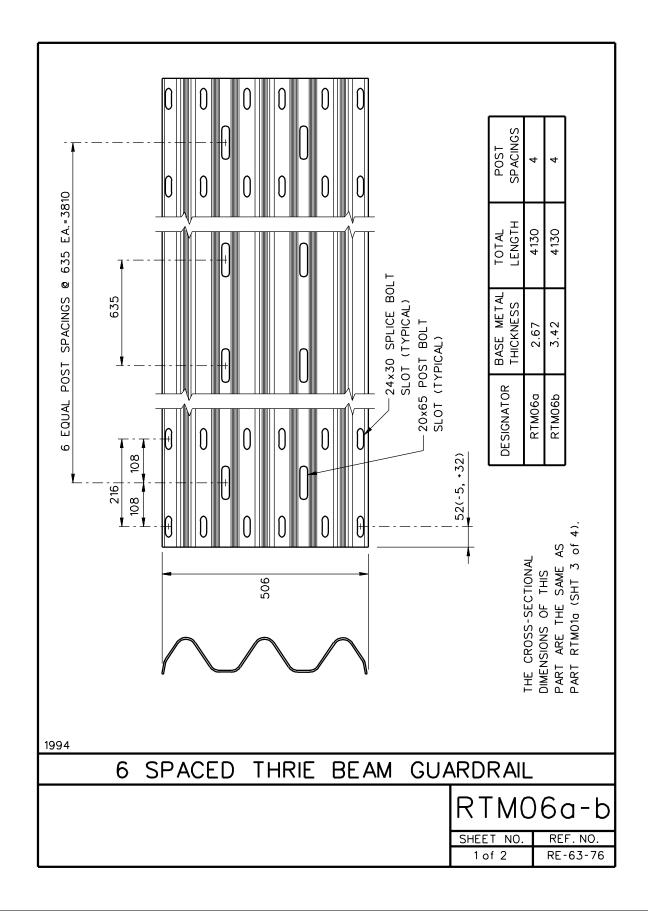

## **SPECIFICATIONS**

Corrugated sheet steel beams shall conform to the current requirements of AASHTO M180. The section shall be manufactured from sheets with a nominal width of 750 mm. RTM06a shall conform to AASHTO M180 Class A and RTM06b shall conform to Class B. Corrosion protection may be either Type II (zinc-coated) or Type IV (corrosion resistant steel). Type IV guardrails shall be manufactured using AASHTO M270M (ASTM A709M) Grade 50W material and shall not be zinc-coated, painted or otherwise coated. Inertial properties are calculated for the whole cross-section without a reduction for the splice bolt holes.

## **INTENDED USE**

RTM06a-b guardrail beams are used in various thrie-beam guardrail systems.

| 6-SP | ACE. | THR | $\mathbb{R}_{-1}$ | REAM | I GHA | RГ | )RAII |
|------|------|-----|-------------------|------|-------|----|-------|
|      |      |     |                   |      |       |    |       |