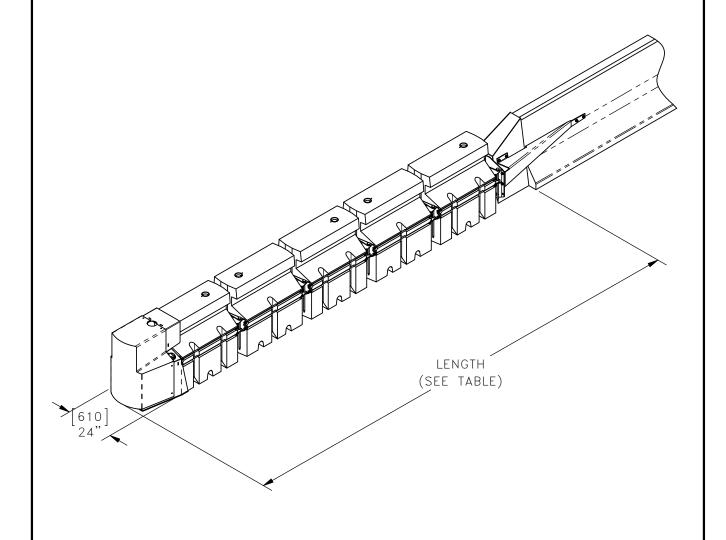

| SPEED         | No.             | LENGTH (Appox.) |
|---------------|-----------------|-----------------|
| mph [kph]     | <b>ELEMENTS</b> | ft-in [m]       |
| 30 [50]       | 2               | 9'-10" [3]      |
| 35 [60]       | 3               | 13'-0" [3.95]   |
| 40 [65]       | 4               | 16'-2" [4.95]   |
| 45 [70] TL-2  | 5               | 19'-4" [5.90]   |
| 50 [80]       | 6               | 22'-6" [6.90]   |
| 55 [90]       | 7               | 25'-8" [7.80]   |
| 60 [100] TL-3 | 9               | 32'-0" [9.75]   |
| 65 [105]      | 10              | 35'-2" [10.75]  |
| 70 [110]      | 11              | 38'-4" [11.70]  |
| 75 [120]      | 12              | 41'-6" [12.65]  |

#### **INTENDED USE**

The ABSORB 350® system is a non-redirective, gating crash cushion. As with all crash cushions, a proper clear zone must be established behind and adjacent to the system. Test Level 2 systems use 5 elements and Test Level 3 systems use 9 elements. The ABSORB 350® shall be attached to temporary or permanent safety shaped concrete barrier and requires no foundation or foundation anchoring. The ABSORB 350® is also compatible with several other longitudinal barriers. The ABSORB 350® system can be located on firm soil, stable base, asphalt, or concrete surfaces capable of supporting it's weight. Contact manufacturer for further information and installation instructions