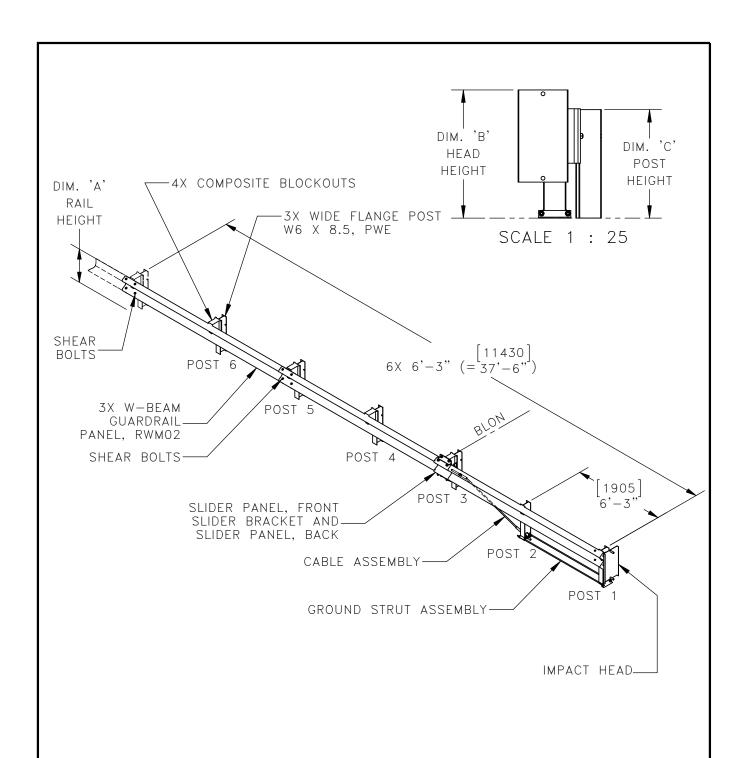

| SYSTEM HEIGHT DIMENSIONS |               |        |     |     |        |     |  |
|--------------------------|---------------|--------|-----|-----|--------|-----|--|
| REFEREN                  | CE DIMENSIONS | INCHES | MM  |     | INCHES | MM  |  |
| Α                        | RAIL HEIGHT   | 27 5/8 | 700 | 0.0 | 31     | 790 |  |
| В                        | HEAD HEIGHT   | 33 3/8 | 850 | OR  | 36 7/8 | 935 |  |
| С                        | POST HEIGHT   | 28 1/4 | 720 |     | 31 3/4 | 805 |  |

## **INTENDED USE**

The X-Lite<sup>TM</sup> Tangent system is a re-directive, gating end terminal that can be used in a tangent configuration. It can be used to protect motorists from unforgiving terminations of longitudinal barriers. The X-Lite<sup>TM</sup> Tangent system absorbs the energy and gradually decelerates an impacting vehicle when impacted head-on and can redirect a vehicle starting at post 3. The X-Lite<sup>TM</sup> Tangent system integrates directly into a flexible corrugated guardrail system.

The system consists of an impact head, slider panels and slider bracket, shear bolts, cable bracket, soil anchor, ground strut, specially crimped posts and a cable in addition to standard guardrail components such as posts, blockouts, and rails. It can be used at rail height of 27-5/8" [702] and 31" [787]. Contact the manufacturer for further information and installation instructions.