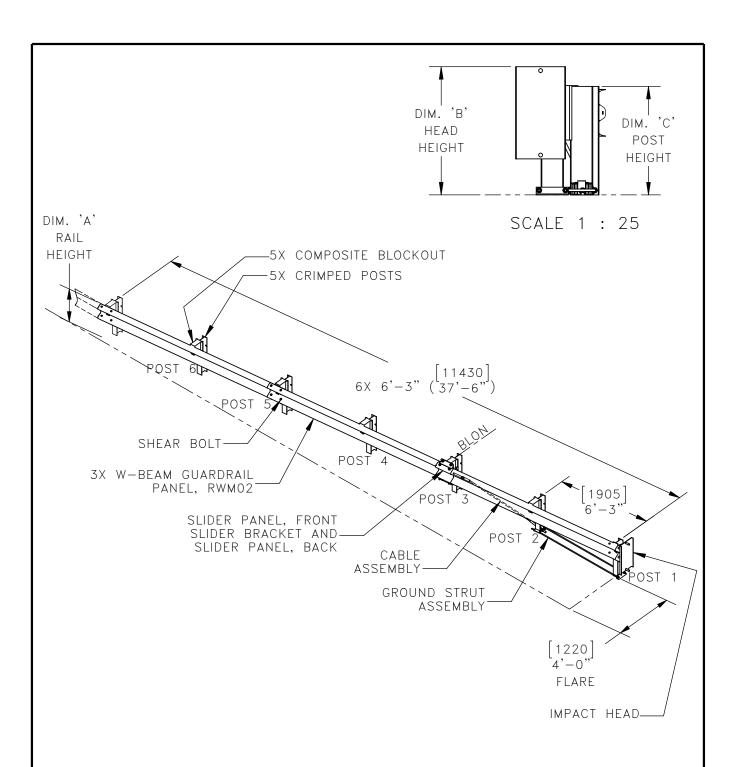

| SYSTEM HEIGHT DIMENSIONS |             |        |     |    |        |     |  |
|--------------------------|-------------|--------|-----|----|--------|-----|--|
| REFERENCE DIMENSIONS     |             | INCHES | MM  |    | INCHES | MM  |  |
| Α                        | RAIL HEIGHT | 27 5/8 | 700 | OR | 31     | 790 |  |
| В                        | HEAD HEIGHT | 33 3/8 | 850 | UK | 36 7/8 | 935 |  |
| С                        | POST HEIGHT | 28 1/4 | 720 |    | 31 3/4 | 805 |  |

## INTENDED USE

The X-Lite<sup>TM</sup> Flared system is a re-directive, gating end terminal that can be used in a flared configuration with a 4' [1220] offset. It can be used to protect motorists from unforgiving terminations of longitudinal barriers. The X-Lite<sup>TM</sup> Flared system absorbs the energy and gradually decelerates an impacting vehicle when impacted head-on and can redirect a vehicle starting at post 3. The X-Lite<sup>TM</sup> Flared system integrates directly into a flexible corrugated guardrail system.

The system consists of an impact head, slider panels and slider bracket, shear bolts, cable bracket, soil anchor, ground strut, specially crimped posts and a cable in addition to standard guardrail components such as blockouts, and rails. It can be used at rail height of 27-5/8" [702] and 31" [787]. Contact the manufacturer for further information and installation instructions.