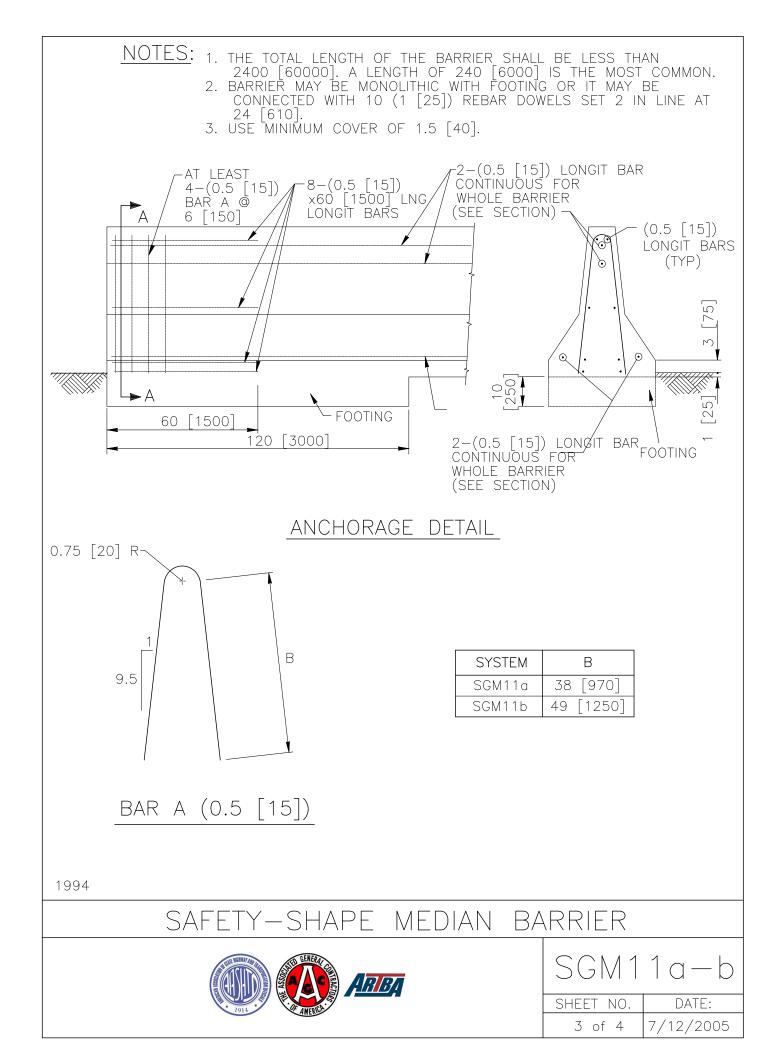

Four ½-in. [15 mm] reinforcement bars are shown, but other sizes, numbers and arrangements of reinforcement are commonly used with apparent success by the States. The upper longitudinal reinforcement does not provide flexural strength since they lie on the neutral axis. These bars are intended to prevent large pieces of the barrier breaking off and falling into the traveled way in a severe collision. Some states allow the use of 6x6 W2.9xW2.9 [150x150 W18xW18] welded wire fabric in place of the longitudinal bars. Additional flexural reinforcement will increase the strength of the barrier in severe collisions. A 10-ft [3-m] long, 10-inch [250-mm] deep reinforced anchor footing should be provided at both ends to properly secure the barrier. Other common methods of supporting this barrier include setting the barrier in a continuous keyed foundation or dowelling the barrier to a foundation. Many States use a top-width of 8 in. [200 mm] to accommodate barrier-mounted signs and luminaires. This barrier may be cast-in-place, slip-formed, or pre-cast. Open joints should be provided at least every 200 ft [60 m], although 20 ft [6 m] is more common.