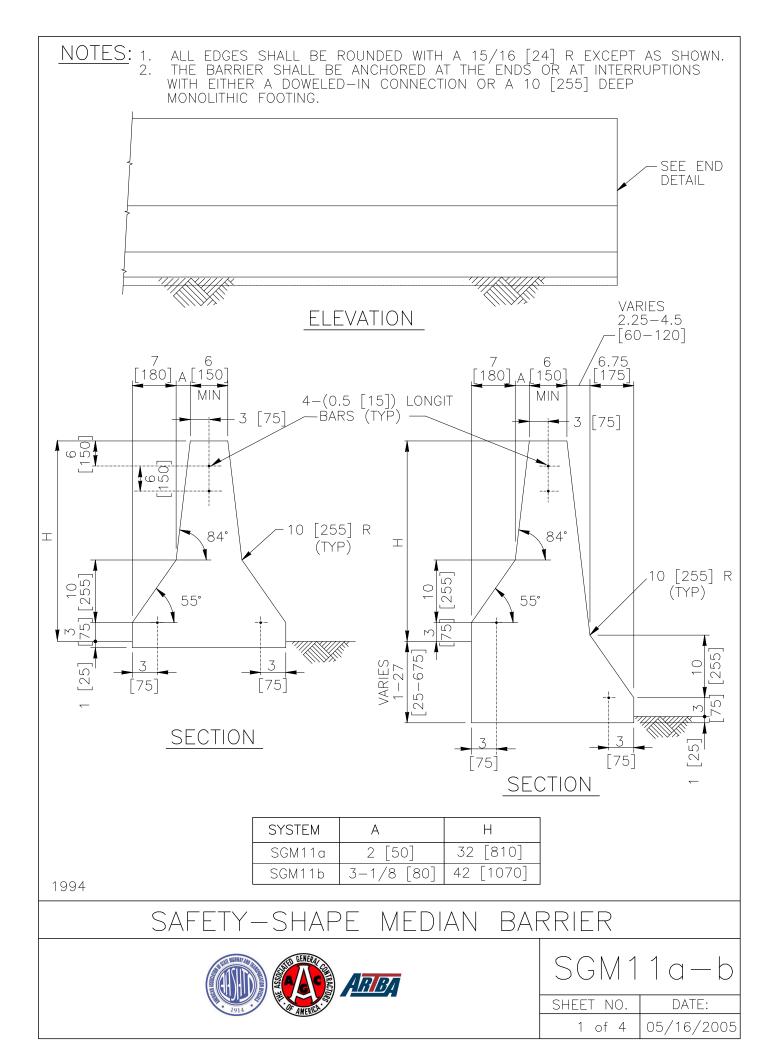

### **INTENDED USE**

The New Jersey shape median barrier is one of the most popular and versatile barrier systems in use in the United States. SGM-11a is a Test Level 4 barrier, and SGM-11b is a Test Level 5 barrier.

Four ½-in. [15 mm] reinforcement bars are shown, but other sizes, numbers and arrangements of reinforcement are commonly used with apparent success by the States. The upper longitudinal reinforcement does not provide flexural strength since they lie on the neutral axis. These bars are intended to prevent large pieces of the barrier breaking off and falling into the traveled way in a severe collision. Some states allow the use of 6x6 W2.9xW2.9 [150x150 W18xW18] welded wire fabric in place of the longitudinal bars. Additional flexural reinforcement will increase the strength of the barrier in severe collisions. A 10-ft [3-m] long, 10-inch [250-mm] deep reinforced anchor footing should be provided at both ends to properly secure the barrier. Other common methods of supporting this barrier include setting the barrier in a continuous keyed foundation or dowelling the barrier to a foundation. Many States use a top-width of 8 in. [200 mm] to accommodate barrier-mounted signs and luminaires. This barrier may be cast-in-place, slip-formed, or pre-cast. Open joints should be provided at least every 200 ft [60 m], although 20 ft [6 m] is more common.

#### **COMPONENTS**

Concrete shall develop a minimum 28-day strength of 4500 psi [30 MPa] as specified in AASHTO M 85 (ASTM C 150) for Type II concrete. Reinforcing steel shall be Grade 60 [400] and shall conform to either of the following:

(a) Epoxy-coated deformed bars as specified in AASHTO M 284/M 284M (ASTM D 3963).

(b) AASHTO M 31 (ASTM A 615) [AASHTO M 31M (ASTM A 615M)] deformed and plain billet steel reinforcing bars for use with calcium nitrite corrosion inhibitor (30% calcium nitrite solution).