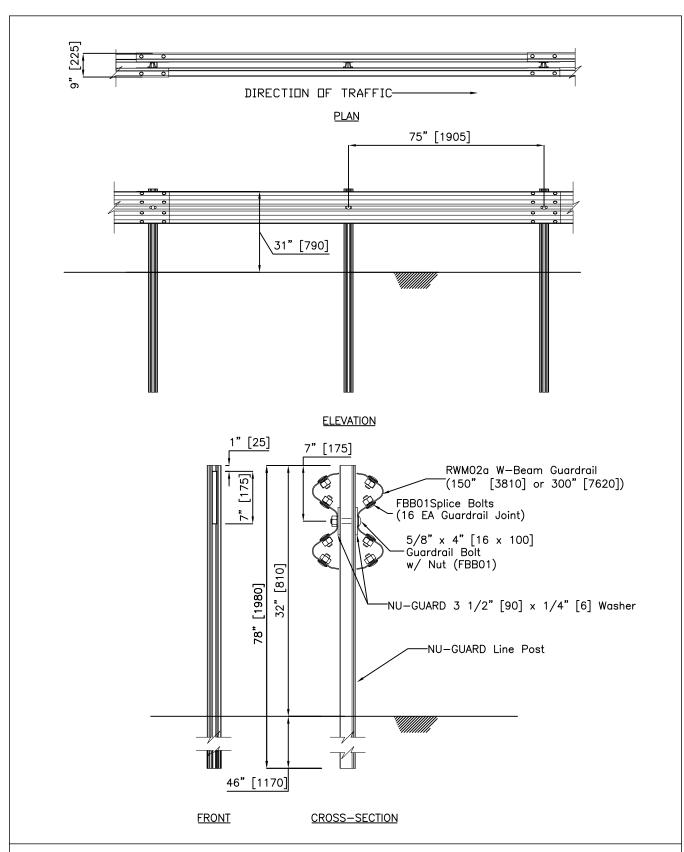

#### **COMPONENTS**

The posts are Rib-Bak U-Channel sign posts 5 lb/ft [7.4 kg/m] fabricated from hot rolled carbon steel bars conforming to the requirements of NUCOR/Marion Steel Company Grade SP-80 with a minimum yield point of 80,000 psi [552 Mpa].

Unit length = 150" [3810]

| Designator | Component                             | Number |
|------------|---------------------------------------|--------|
| RWM02a     | W-beam rail                           | 2      |
|            | NU-GUARD Line Post                    | 2      |
|            | NU-GUARD 3 1/2" [90] x 1/4"[6] Washer | 4      |
|            | 4" [100] Guardrail-post bolt and nut  | 2      |
| FBB01      | Splice bolt and nut                   | 16     |