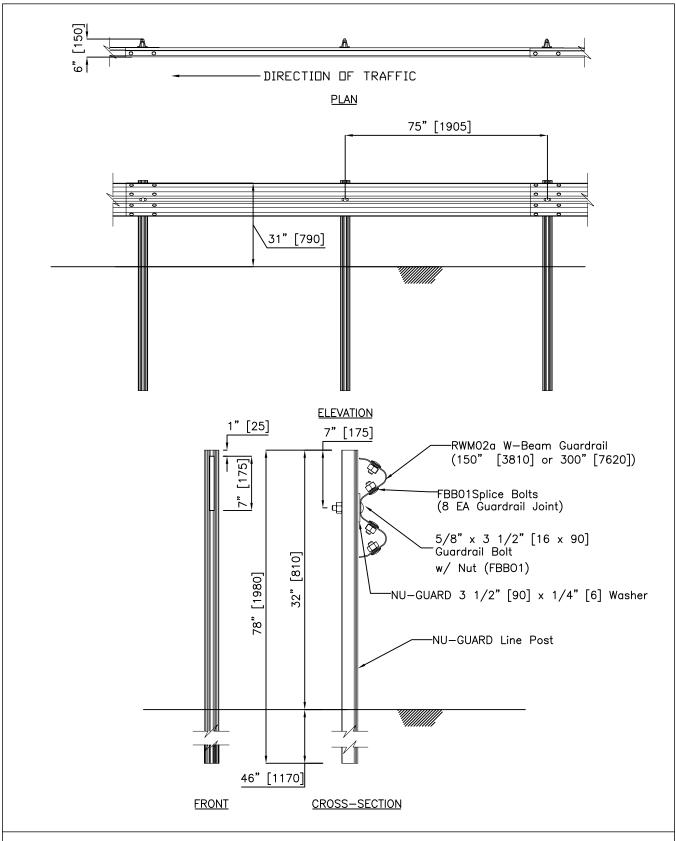

## **INTENDED USE**

The NU-GUARD-31 system is a corrugated metal w-beam barrier for use on national, state and local roadways to prevent collisions with hazards as required by safety design standards. The system is designed for roadside applications as an alternate to SGR04, and equivalent to other 31" [790] mounting height w-beam barriers (such as SGR20), for strong or weak post applications. The system may be connected to any crashworthy 31" [790] mounting height guardrail terminal or transition system. The system is to be installed on approach slopes no greater than 10H:1V, wherever a maximum working deflection of 41" [1050] is required for TL-3 applications, and 48" [1220] for TL-4 applications.

### **COMPONENTS**

The posts are Rib-Bak U-Channel sign posts 5 lb/ft [7.4 kg/m] fabricated from hot rolled carbon steel bars conforming to the requirements of NUCOR/Marion Steel Company Grade SP-80 with a minimum yield point of 80,000 psi [552 Mpa]

Unit length = 150" [3810]

| Designator | Component                               | Number |
|------------|-----------------------------------------|--------|
| RWM02a     | W-beam rail                             | 1      |
|            | NU-GUARD Line Post                      | 2      |
|            | NU-GUARD 3 1/2" [90] x 1/4" [6] Washer  | 2      |
|            | 3 1/2" [90] Guardrail-post bolt and nut | 2      |
| FBB01      | Splice bolt and nut                     | 8      |