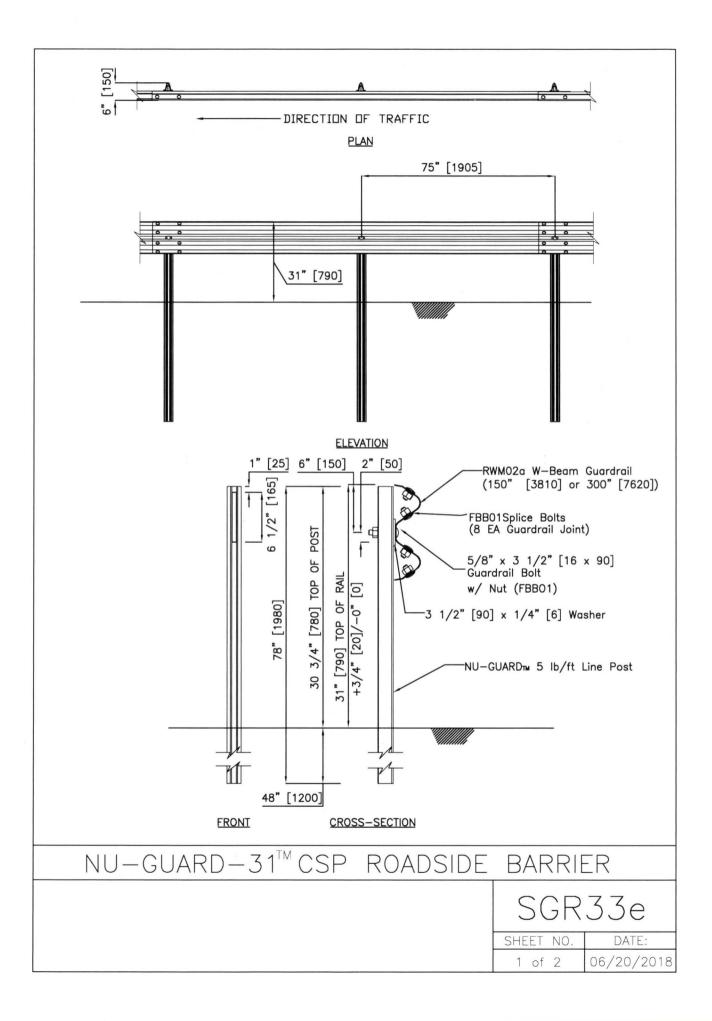

#### COMPONENTS

The posts are Rib-Bak U-Channel sign posts 5 lb/ft [7.4 kg/m] fabricated from hot rolled carbon steel bars conforming to the requirements of ASTM A1075-12 with a minimum yield point of 80,000 psi [552 Mpa]

| Unit length = $150$ " [3810] |                                          |        |  |
|------------------------------|------------------------------------------|--------|--|
| Designator                   | Component                                | Number |  |
| RWM02a                       | W-beam rail                              | 1      |  |
|                              | NU-GUARD <sup>TM</sup> 5 lb/ft Line Post | 2      |  |
|                              | 3 1/2" [90] x 1/4" [6] Washer            | 2      |  |
|                              | 3 1/2" [90] Guardrail-post bolt and nut  | 2      |  |
| FBB01                        | Splice bolt and nut                      | 8      |  |