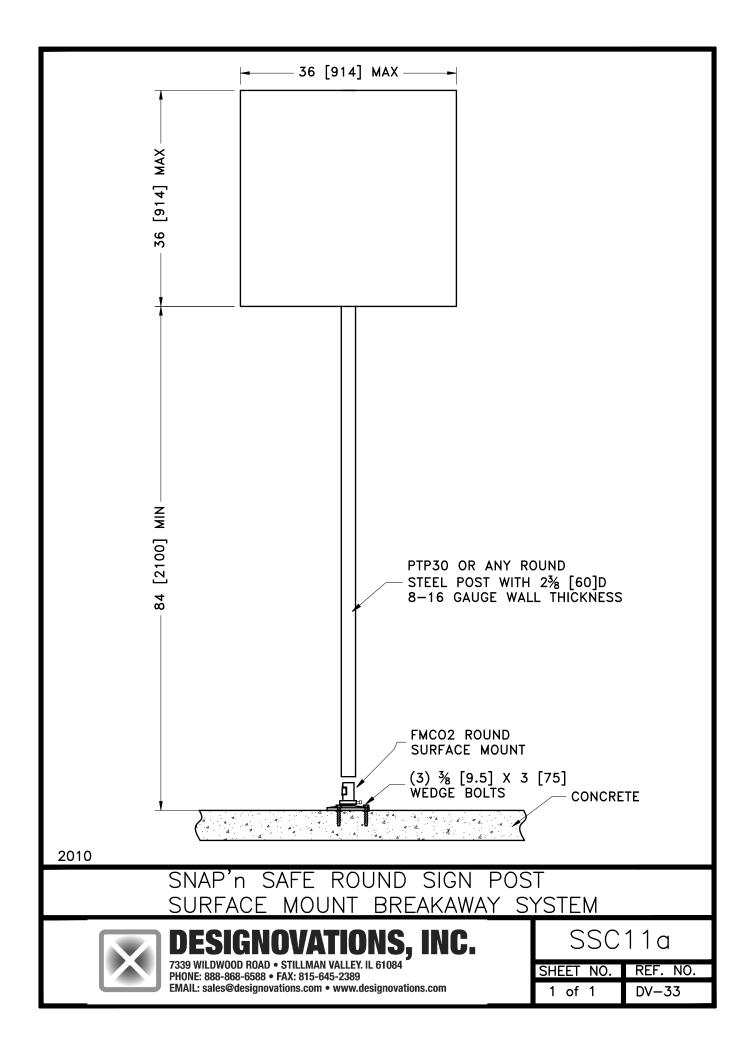

## **SPECIFICATIONS**

The SNAP'n SAFE Round Sign Post Surface Mount Breakaway System meets the requirements for the AASHTO Standard Specifications for Structural Supports for Highway Signs, Luminaries and Traffic Signals. The surface mount SNAP'n SAFE coupler mounts directly to concrete with three wedge bolts. The sign post fits over the coupler and is secured with one bolt. At vehicle impact, the sign post breaks away and does not strike the vehicle's windshield or roof. Thus there is little risk of occupant injury. In addition, concrete boring for an anchor post is eliminated.

## **COMPONENTS**

The SNAP'n SAFE round sign post system consists of a PTP30 or 2 3/8" [60] diameter 8 through16 gauge steel round post, a sign panel and attachment hardware, one FMC02 coupler, a 3/8"x 2" [9.5 x 50.8] Torx anti-theft bolt, and three 3/8" x 3" [9.5 x 75] wedge bolts.

SNAP'n SAFE Round Sign Post Surface Mount Breakaway System

SSC11a

| SHEET NO. | DATE     |
|-----------|----------|
| 1 of 1    | 09-28-10 |