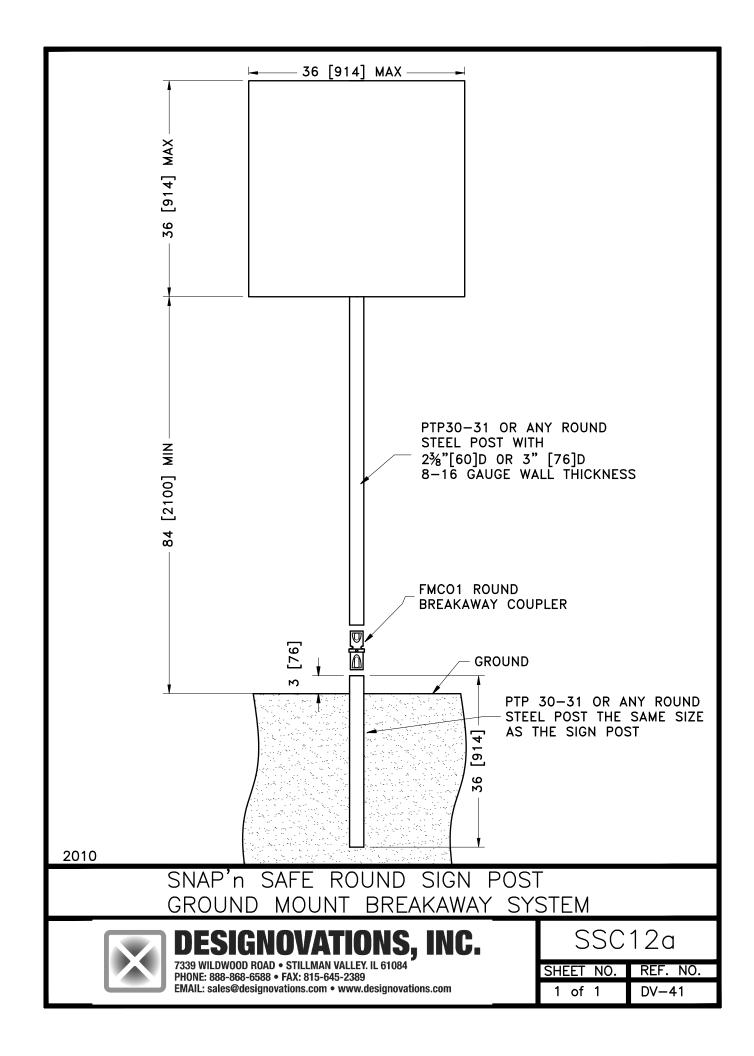

#### **SPECIFICATIONS**

The SNAP'n SAFE Round Sign Post Ground Mount Breakaway System meets the requirements for the AASHTO Standard Specifications for Structural Supports for Highway Signs, Luminaries and Traffic Signals. The ground mount SNAP'n SAFE breakaway coupler is used in conjunction with a ground anchor post. Simply insert the SNAP'n SAFE coupler into the anchor post. Next, slide the sign post on top of the coupler and secure with one bolt. At impact, the sign post breaks away at the coupling and does not strike the roof or windshield of the vehicle. In addition, the anchor post is not damaged and can be reused.

## **COMPONENTS**

The SNAP'n SAFE round sign post system consists of a PTP30-31 or any round steel post 2 3/8" [60 mm] diameter (8-16 gauge) or 3" [75 mm] diameter, a round steel anchor post 2 3/8" [60mm] diameter(8-16 gauge) x 36" [914 mm] or 3" [75mm] diameter x 36" [914 mm], a sign panel and attachment hardware, one FMC01 coupler and one 3/8"x 2" [9.5 x 50.8] Torx anti-theft bolt.