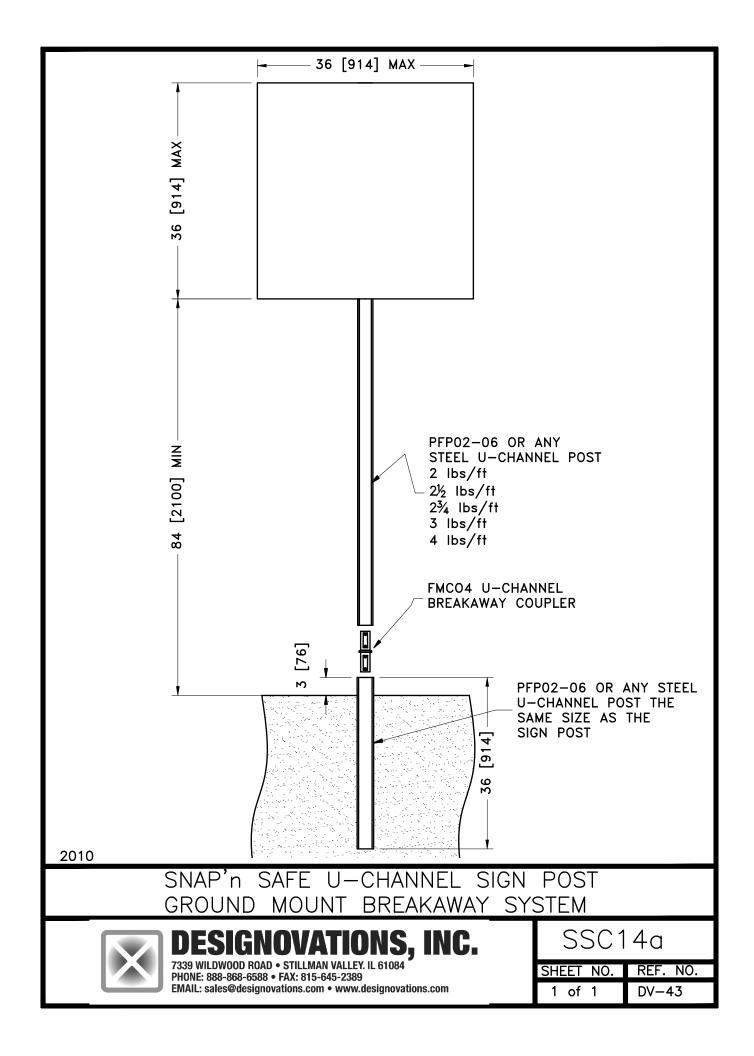

## **SPECIFICATIONS**

The SNAP'n SAFE U-Channel Sign Post Ground Mount Breakaway System meets the requirements for the AASHTO Standard Specifications for Structural Supports for Highway Signs, Luminaries and Traffic Signals. The ground mount SNAP'n SAFE breakaway coupler is used in conjunction with a ground anchor post. Simply insert the SNAP'n SAFE coupler into the anchor post and secure with two bolts and nuts. Next, slide the sign post on top of the coupler and secure with two bolts and nuts. At vehicle impact, the sign post breaks away and does not strike the vehicle's windshield or roof. Thus there is little risk of occupant injury. In addition, the anchor post is not damaged and can be reused.

#### **COMPONENTS**

The SNAP'n SAFE U-Channel sign post system consists of a PFP02-06 or any 2 lb/ft [3 kg/m], 2 ½" lb/ft [3.7 kg/m], 3 lb/ft [4.5 kg/m], or 4 lb/ft [6 kg/m] steel u-channel post, any anchor post 2 lb/ft [3 kg/m] x 48" [1219mm], 2 ½" lb/ft [3.7 kg/m] x 48" [1219mm], 3 lb/ft [4.5 kg/m] x 48" [1219mm], or 4 lb/ft [6 kg/m] x 48" [1219mm], a sign panel and attachment hardware, one FMC04 coupler, four 1 ½" [9.5 mm] long FBX10a bolts with nuts and four FBX10 galvanized washers.