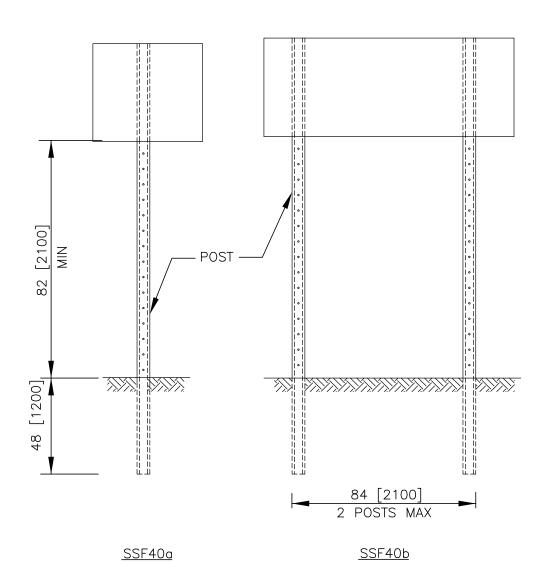

## INTENDED USE

The direct U-channel sign support system can be used as a one-post (SSF40a) or two-post (SSF40b) sign support system where both posts are within 2100 mm of each other. The system has been successfully crash tested with the sign post driven directly into a strong soil. The system, when driven into strong soil, is considered to meet the requirements of the 1985 AASHTO *Standard Specifications for Structural Supports for Highway Signs, Luminaries and Traffic Signals*. The performance of this system in weak-soil full-scale crash tests was <u>not</u> satisfactory since the post did not fracture as intended. Some agencies use this system with a structural splice (e.g., a splice that is meant to rigidly connect two posts) at a height above the bumper (610 mm). Structural splices should have at least four bolts equally spaced along an overlap of 610 mm. A system with a structural splice has been successfully crash tested in strong soil.

## **COMPONENTS**

The direct burial U-channel post small sign support system consists of PFP02-05, PFP12-15, PFP22-25, or PFP32-35 posts driven at least 1200 mm into a strong soil.