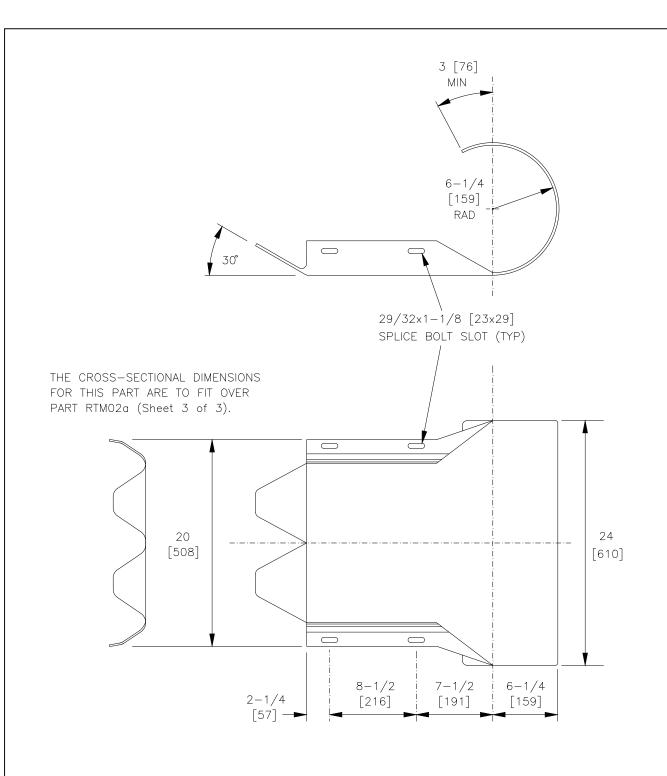

# THRIE-BEAM END SECTION (ROUNDED)

RTE02a

| SHEET NO. | DATE     |
|-----------|----------|
| 1 of 2    | 3/6/2025 |

#### **SPECIFICATIONS**

RTE02a Rounded Thrie-Beam End Sections shall conform to the current requirements of AASHTO M180 Class A.

Dimensional tolerances not shown or implied are intended to be those consistent with the proper functioning of the part, including its appearance and accepted manufacturing practices.

#### **INTENDED USE**

RTE02a Rounded End Sections are used in various Thrie-Beam guardrail systems.

## THRIE-BEAM END SECTION (ROUNDED)

| RTE02a    |          |  |
|-----------|----------|--|
| SHEET NO. | DATE     |  |
| 2 of 2    | 3/6/2025 |  |