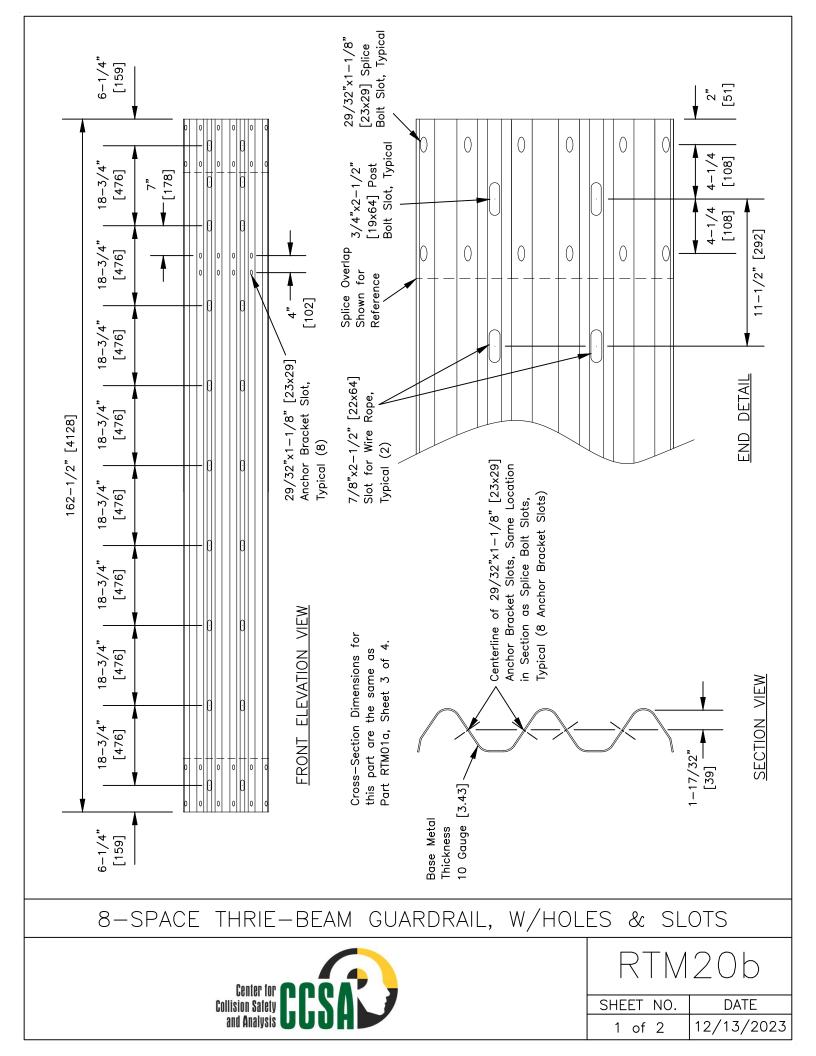

## SPECIFICATIONS

Corrugated sheet steel thrie-beam shall conform to the current requirements of AASHTO M180. The section shall be manufactured from sheets with a nominal width of 29.5" [750]. RTM20b shall conform to AASHTO M180 Class B. Thrie-beams may be either Type II, V, or VI (zinc-coated). Inertial properties are calculated for the whole cross-section without a reduction for holes or slots.

# 8-SPACE THRIE-BEAM GUARDRAIL, WITH HOLES & SLOT